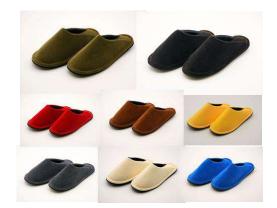

#### Product information

MATERIALS Corduroy (100% Cotton)

PERSON IN CHARGE Kazuko OKADA

PRODUCTION AREA Kahoku, Yamagata, Japan SIZE S (20-23cm), M (23-26cm),

L (26-28.5cm), LL (30cm)

WEIGHT S 130g M 150g L 200g LL 250g S:JPY2,600 M:JPY2,700

DOMESTICRETALPRICE L: JPY2,800 LL: JPY3,000

(excluding tax)

Lightweight, warm, stylish slippers featuring topstitching. Each pair is carefully finished by highly skilled artisans for exceptional comfort. Available in eight colors. Choose your favorite from: Lady Red, Olive Green, Black, Honey Yellow, Ash Gray, Cobalt Blue, Chocolate Brown, and Natural White.