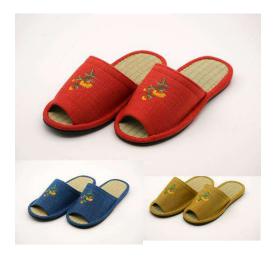

#### **♦**Product information

BRAND NAME Kawauchi Slipper

PRODUCT NAME Safflower embroidery slipper

[ Front opening, perfect fit type ]

GENERIC NAME Indoor slipper

MATERIALS 100% Cotton, Rush grass (tatami)

PERSON IN CHARGE Kazuko OKADA

PRODUCTION AREA Kahoku, Yamagata, Japan

SIZE M (23-26cm) L (26-28.5cm)

WEIGHT M 200g L 230g

DOMESTICRETALPRICE M: JPY1,800 L: JPY2,000

(excluding tax)

The safflower is the official prefecture flower of Yamagata Prefecture, as well as town flower of Kahoku Town. The plant has been widely cultivated locally since as far back as the Muromachi period (1338–1573). Between the Edo period (1603–1867) and the early Meiji era (1868–1912), the area thrived as a major hub on the Mogami River freight route, which left behind fine cultural legacies with direct cultural links to Osaka and Kyoto. This product is an expression of the rich history and heritage of Kahoku slippers. Available in a choice of khaki, red, and blue.