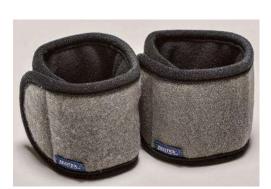

BRAND NAME ZEOTEX®

PRODUCT NAME ZEOTEX® Warmth Ankle supporter

GENERIC NAME Ankle supporter

MATERIALS Front fabric : Polyester 100%

Padding: Polyester kneaded natural ore Back fabric: ZEOTEX® cotton pile

kneaded natural ore

PERSON IN CHARGE Yukari KUMEZAWA

PRODUCTION AREA Yonezawa Yamagata Japan

SIZE 8cm × 35cm

WEIGHT 0.2kg

DOMESTIC RETAIL PRICE JPY5,000 (including tax)

By regularly warming your body with the power of the natural ore, blood circulation improves, which helps to defend the body against various stresses. The product is recommended for those who suffer from cold feet, cannot sleep well, or are very tired from standing long hours at work.