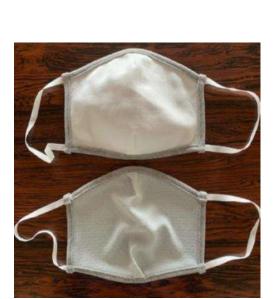

#### 2) Cool mask

Zero Cool on the inside of the mask is cool to the touch and minimizes sweating. It has become a popular product due the coronavirus pandemic.

BRAND NAME Zero Cool
PRODUCT NAME Cool mask
GENERIC NAME Mask

MATERIALS Outside : Cotton 100%

Inside: Polyethylene 50%, Polyester

50%

PERSON IN CHARGE Keita Sato
PRODUCTION AREA Japan

SIZE abt.14×16cm
WEIGHT abt.10g

DOMESTIC RETAIL PRICE open price

Zero Cool on the inside of the mask is cool to the touch and minimizes sweating. It has become a popular product due the coronavirus pandemic.

**BUSINESS NUMBER** 

COMPANY NAME(JAPANESE) 阿部産業株式会社 COMPANY NAME ABE SANGYO CO.,LTD