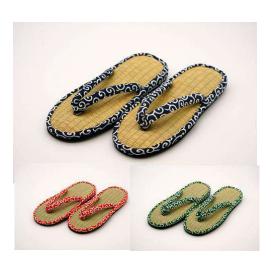

BRAND NAME Kawauchi Slipper
PRODUCT NAME Arabesquelongevityzouri

( Karakusa choujyu zouri )

GENERIC NAME Indoor slipper

MATERIALS 100% Cotton, Rush grass (tatami)

PERSON IN CHARGE Kazuko OKADA

PRODUCTION AREA Kahoku, Yamagata, Japan SIZE S (20-23cm), M (23-26cm),

L (26-28.5cm)

WEIGHT S 180g M 190g L 240g

DOMESTICRETAILPRICE S: JPY2,100 M: JPY1,800

L: JPY2,000 (excluding tax)

The vine scroll pattern is an auspicious symbol of prosperity and longevity because vines are typically vigorous and capable of growing to extensive, unbroken lengths. Each pair of these slippers are carefully made with the customer's health and longevity in mind.