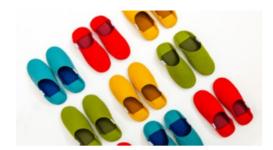

DOMESTICRETALPRICE L: JPY2,800 LL: JPY3,000

(excluding tax)

Lightweight, warm, stylish slippers featuring topstitching. Each pair is carefully finished by highly skilled artisans for exceptional comfort. Available in eight colors. Choose your favorite from: Lady Red, Olive Green, Black, Honey Yellow, Ash Gray, Cobalt Blue, Chocolate Brown, and Natural White.