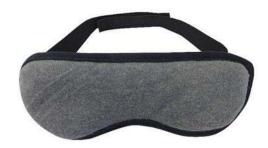

#### Product information

BRAND NAME ZEOTEX®

PRODUCT NAME ZEOTEX® Warmth Eye mask

GENERIC NAME Eye mask

MATERIALS Front fabric : Polyester 100%

Padding: Polyester kneaded natural ore

Back fabric : ZEOTEX® cotton pile

kneaded natural ore

PERSON IN CHARGE Yukari KUMEZAWA

PRODUCTION AREA Yonezawa Yamagata Japan

SIZE  $23 \text{cm} \times 9.5 \text{cm}$ 

WEIGHT 0.1kg

DOMESTIC RETAIL PRICE JPY4,000 (including tax)

The power of the natural ore (far infrared rays) warms the area around the eye, improves blood circulation, and relieves eyestrain with a refreshing feeling. The part applied to your eyes is made of soft pile fabric. The product can be adjusted to fit your face using Velcro tape.