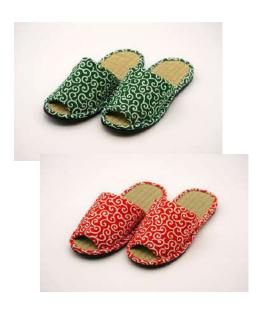

#### **♦**Product information

BRAND NAME Kawauchi Slipper

PRODUCT NAME Safflower embroidery slipper

[ Front opening, perfect fit type ]

GENERIC NAME Indoor slipper

MATERIALS 100% Cotton, Rush grass (tatami)

PERSON IN CHARGE Kazuko OKADA

PRODUCTION AREA Kahoku, Yamagata, Japan

SIZE M (23-26cm) L (26-28.5cm)

WEIGHT M 200g L 230g

DOMESTICRETALPRICE M: JPY1,800 L: JPY2,000

(excluding tax)

The safflower is the official prefecture flower of Yamagata Prefecture, as well as town flower of Kahoku Town. The plant has been widely cultivated locally since as far back as the Muromachi period (1338–1573). Between the Edo period (1603–1867) and the early Meiji era (1868–1912), the area thrived as a major hub on the Mogami River freight route, which left behind fine cultural legacies with direct cultural links to Osaka and Kyoto. This product is an expression of the rich history and heritage of Kahoku slippers. Available in a choice of khaki, red, and blue.