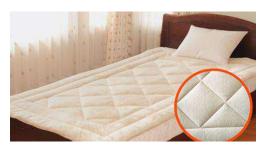

#### Product information

\*It 's possible to change sizes.

**BRAND NAME ZEOTEX®** 

PRODUCT NAME ZEOTEX® Blanket

**GENERIC NAME Blanket** 

Front fabric: Polyester 100% **MATERIALS** 

Padding: Polyester kneaded natural ore Back fabric: XEOTEX® cotton pile

PERSON IN CHARGE Yukari KUMEZAWA

PRODUCTION AREA Yonezawa Yamagata Japan

SIZE S:140 × 200cm D:180 × 200cm WEIGHT S:1.9kg D:2.6kg Q:3.0kg DOMESTIC RETAIL PRICE S: JPY38,0000 (including tax)

> D: JPY48,00 (including tax) Q: JPY56,000 (including tax)

This product features far-infrared ray, deodorant, humidity control, harmful substance adsorption, antibacterial, mite control and antifungal functions. This multifunctional blanket provides good quality sleep to increase immune strength. The outer material is a nice, soft fabric and the lining material comprises a breathable logo pile into which the natural ore is kneaded. The blanket can be used all year round and is machine washable. It is recommended for those who are very sensitive to cold, have pain in their lower back and feet, have very bad, stiff shoulders, or cannot sleep well.