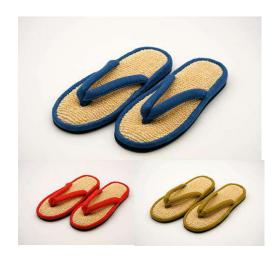

Kawauchi Slipper **BRAND NAME** Sararippa (Zouri) PRODUCT NAME **GENERIC NAME** Indoor zouri

100% Cotton, Japanese paper using **MATERIALS** 

thinned wood

PERSON IN CHARGE Kazuko OKADA

PRODUCTION AREA Kahoku, Yamagata, Japan M (23-26cm), L (26-28.5cm) SIZE

M 220g L 240g WEIGHT

M: JPY2,800 L: JPY3,000

DOMESTIC RETAIL PRICE (excluding tax)

Healthy feet provide vitality to the whole body by pumping blood—this is the reason why they are sometimes called "the second heart." These slippers are great for relaxing in, and for avoiding foot problems such as bunions and corns.