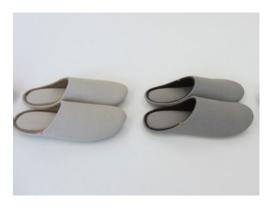

#### **♦**Product information

PRODUCT NAME BABOUCHE
GENERIC NAME Indoor shoes

MATERIALS Cotton, PVC, Urethane resin, EVA resin

etc.

PERSON IN CHARGE

PRODUCTION AREA Kahoku Yamagata Japan

 SIZE
 kids -XL

 WEIGHT
 90g -196g

DOMESTIC RETAIL PRICE JPY2,500 - 3,200 (excluding tax)

Available in a choice of nine colors and five sizes. Made from machine-washable canvas fabric. Comfortable on the feet, and quiet to walk in.

The left and right shoes are identical, allowing them to be swapped from time to time to extend their useful life.