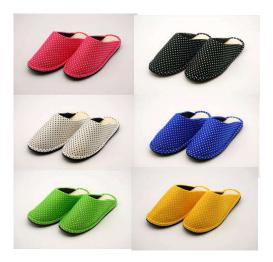

Kawauchi Slipper **BRAND NAME** Colorful soft slipper PRODUCT NAME Indoor slipper **GENERIC NAME** 

**MATERIALS** Instep: 100% Cotton

Insole: 30% polyester, 70% cotton

Kazuko OKADA PERSON IN CHARGE

Kahoku, Yamagata, Japan PRODUCTION AREA

SIZE S (20-23cm), M (23-26cm), L (26-28cm)

M 150g L 180g WEIGHT S:JPY2,100 M:JPY1,800 DOMESTICRETALPRICE L: JPY2,000 (excluding tax)

Washable and highly shape-retaining slippers for staying healthy from the feet up in these times of spreading infectious diseases. Available in a choice of six colors: pink, yellow, green, blue, white and black.