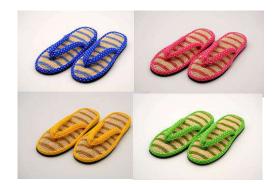

Kawauchi Slipper **BRAND NAME** Sararippa (Zouri) PRODUCT NAME **GENERIC NAME** Indoor zouri

100% Cotton, Japanese paper using **MATERIALS** 

thinned wood

PERSON IN CHARGE Kazuko OKADA

PRODUCTION AREA Kahoku, Yamagata, Japan M (23-26cm), L (26-28.5cm) SIZE

M 220g L 240g WEIGHT

M: JPY2,800 L: JPY3,000

DOMESTIC RETAIL PRICE (excluding tax)

Healthy feet provide vitality to the whole body by pumping blood—this is the reason why they are sometimes called "the second heart." These slippers are great for relaxing in, and for avoiding foot problems such as bunions and corns.