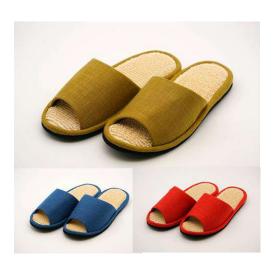

PERSON IN CHARGE Kazuko OKADA

PRODUCTION AREA Kahoku, Yamagata, Japan

SIZE M (23-26cm) L (26-28.5cm)

WEIGHT M 200g L 230g

DOMESTICRETALPRICE M: JPY1,800 L: JPY2,000

(excluding tax)

The safflower is the official prefecture flower of Yamagata Prefecture, as well as town flower of Kahoku Town. The plant has been widely cultivated locally since as far back as the Muromachi period (1338–1573). Between the Edo period (1603–1867) and the early Meiji era (1868–1912), the area thrived as a major hub on the Mogami River freight route, which left behind fine cultural legacies with direct cultural links to Osaka and Kyoto. This product is an expression of the rich history and heritage of Kahoku slippers. Available in a choice of khaki, red, and blue.